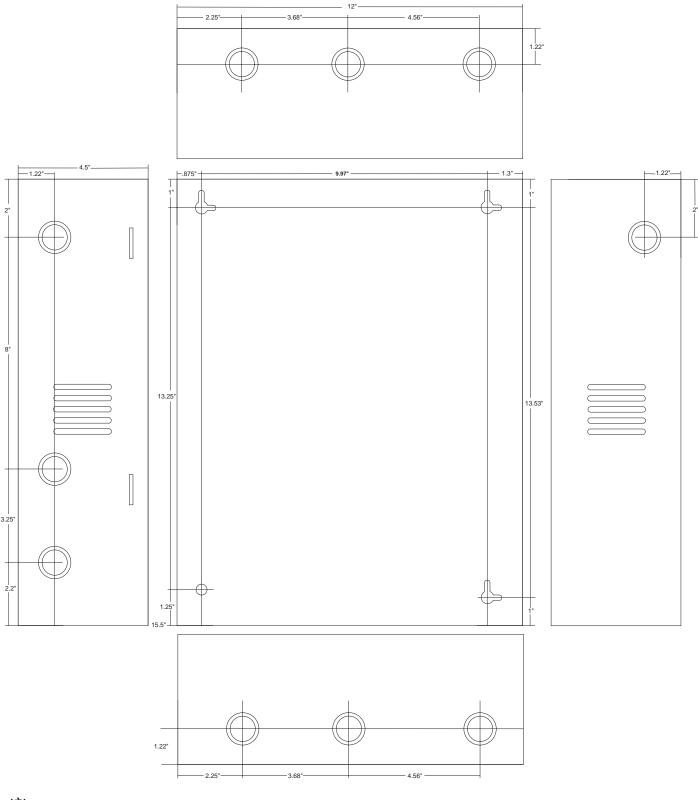

Enclosure dimensions: 15.5"H x 12"W x 5"D

**Optional** available with 220VAC input order model # ALTV2416-600/220.

# **Enclosure dimensions:**

15.5"H x 12"W x 5"D