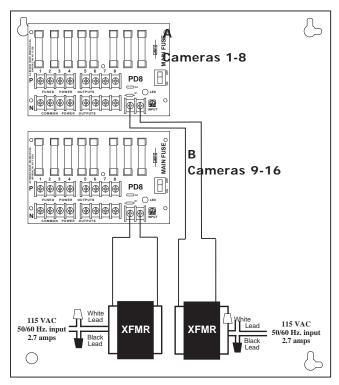

### Installation Instructions:

- 1. Mount ALTV2416-600 in desired location
- 2. Turn the slide switch SW1 (Fig. 1) on the circuit boards to the OFF position.
- 3. Connect the AC (115 VAC 50/60 Hz) to the black and white flying leads of the transformer (Fig. 1).
- 4. Connect devices to output terminal using the following procedure (Fig. 1).

Circuit Board A - Camera 1 thru 8

output terminals marked [1P & 1N thru 8P & 8N].

Circuit Board B - Camera 9 thru 16

output terminals marked [1P & 1N thru 8P & 8N].

**Note:** Is good operating practice to measure output voltage before connecting devices.

All terminals with common suffix P [1P, 2P...] are same polarity.

- 5. Turn the slide switch SW1 (Fig. 1) on the circuit boards to the ON position.
- 6. Green LED will illuminate when AC power is present.

Fig. 1